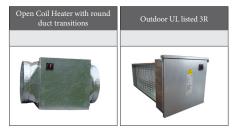

### **Duct Heaters**

| Open Coil Duct Heater | Finned Tubular Duct Heater | Heaters for Air Handlers and<br>Custom Heaters |
|-----------------------|----------------------------|------------------------------------------------|
|                       |                            | <b>U</b>                                       |